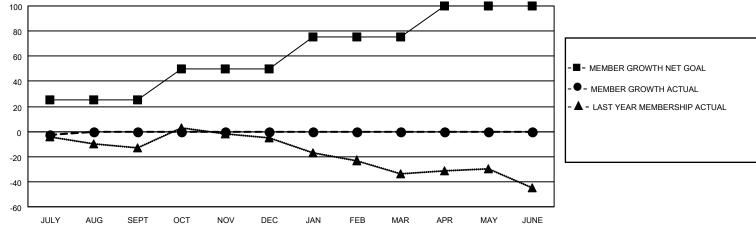

## MONTHLY MEMBERSHIP PROGRESS REPORT

LOCATION MONTANA District 37 Results as of: 7/31/2021

| Clubs         |               |             |               | Members               |                        |                         |                                                    |  |
|---------------|---------------|-------------|---------------|-----------------------|------------------------|-------------------------|----------------------------------------------------|--|
|               | RESULTS FOR   | R 2021-2022 |               | RESULTS FOR 2021-2022 |                        |                         |                                                    |  |
| QUARTER       | NEW CLUB GOAL | NEW CLUBS   | DROPPED CLUBS | QUARTER MEME          | BER GROWTH NET<br>GOAL | MEMBER GROWTH<br>ACTUAL | DROPPED<br>MEMBERS ACTUAL<br>(including transfers) |  |
| JULY/AUG/SEPT | 0             | 0           | 1             | JULY/AUG/SEPT         | 25                     | 10                      | 11                                                 |  |
| OCT/NOV/DEC   | 0             | 0           | 0             | OCT/NOV/DEC           | 25                     | 0                       | 0                                                  |  |
| JAN/FEB/MAR   | 0             | 0           | 0             | JAN/FEB/MAR           | 25                     | 0                       | 0                                                  |  |
| APR/MAY/JUNE  | 1             | 0           | 0             | APR/MAY/JUNE          | 25                     | 0                       | 0                                                  |  |